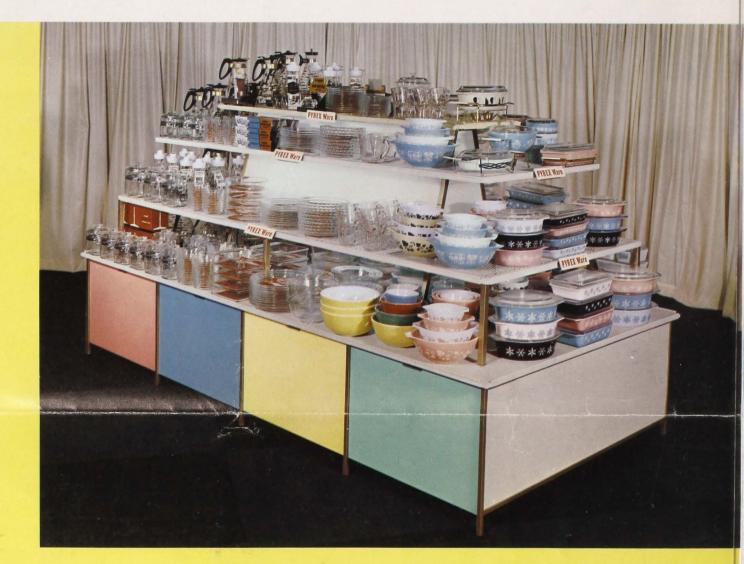

# PYREX WARE FOOTS HALF THE BILL ON FIXTURES THAT SELL

Hit a new high in PYREX Ware sales all year 'round — other stores have! These fixtures have been successfully pre-tested in stores just like yours. And PYREX Ware splits the cost with you ... 50-50!

### FLUORESCENT LIGHTED POWERHOUSE

... for the full-line store. Exciting, colorful way to create impulse sales. 5' x 10'. \$500 value, yours for just \$250 with 75-case purchase. Order No. PH-400.