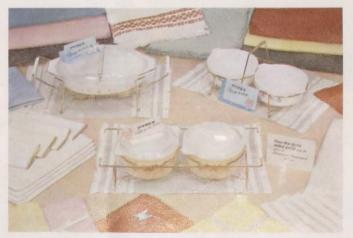

Place PYREX gifts on table setting in linen department. Mounted casseroles look stunning on buffet cloths, place mats. Letter small white card "PYREX Spring Gifts for the Bride may be seen in our Housewares Department, Oth floor."