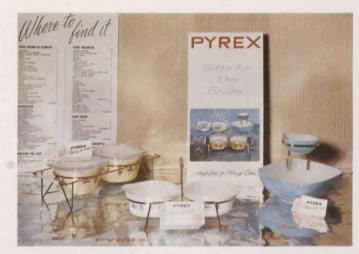

#### TOTAL RETAIL VALUE

No Delay. Your display kit will be shipped FREE right with above assortment. Available from Corning to round out your gift promotion:

Retail Ad Mat

٩.

• Radio and T.V. Copy

Put new PYREX Spring casseroles on party tables in bridal shop, in key traffic spots in front of elevators or escalators. Window banner easily cuts into 2 separate stand-up cards. Use side featuring casseroles here.

Place PYREX gifts on table setting in linen department. Mounted casseroles look stunning on buffet cloths, place mats. Letter small white card "PYREX Spring Gifts for the Bride may be seen in our Housewares Department, Oth floor."