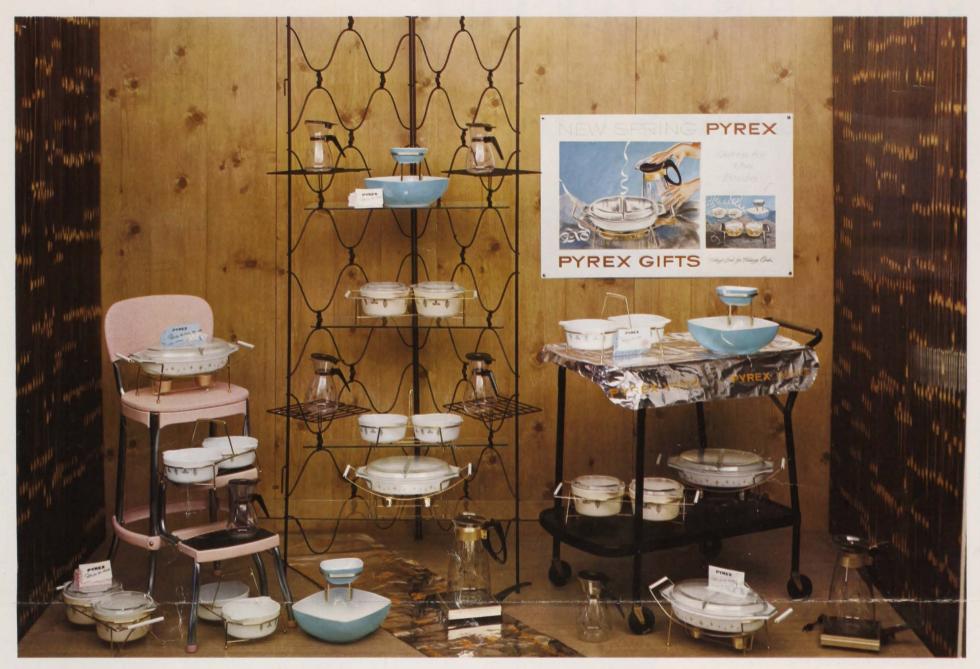

# Set up your own party for June Brides with Free PYREX Display Kit

Use PYREX Ware's free salesmaking display kit to keynote your Housewares window this Spring. Kit consists of colorful product toppers (packed one with every item), decorative 96" x 26" party foil, and bright, eye-capturing 22" x 34" banner. Use shimmering foil to reflect light; display banner prominently to make your store a PYREX Gift Center for June Brides.

#### TOTAL RETAIL VALUE

No Delay. Your display kit will be shipped FREE right with above assortment. Available from Corning to round out your gift promotion:

Retail Ad Mat

٩.

• Radio and T.V. Copy

Put new PYREX Spring casseroles on party tables in bridal shop, in key traffic spots in front of elevators or escalators. Window banner easily cuts into 2 separate stand-up cards. Use side featuring casseroles here.

Place PYREX gifts on table setting in linen department. Mounted casseroles look stunning on buffet cloths, place mats. Letter small white card "PYREX Spring Gifts for the Bride may be seen in our Housewares Department, Oth floor."