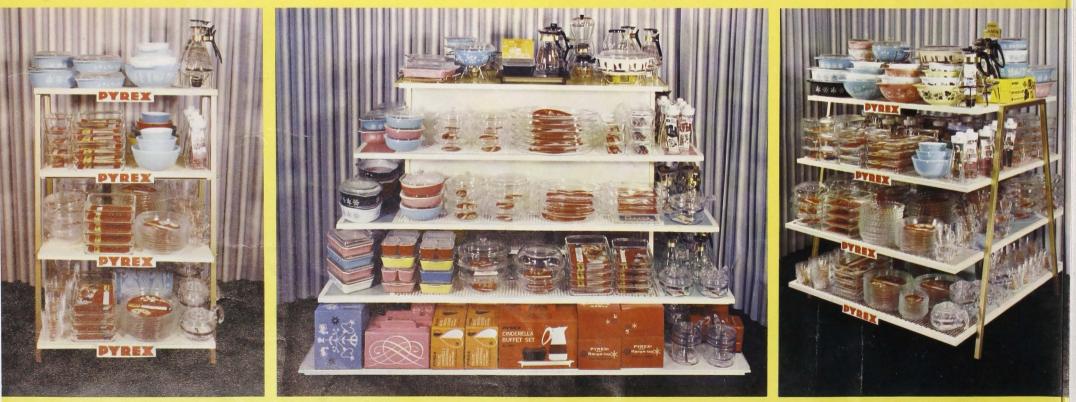

### **Sales Builder**

... for smaller stores. Profitable little giant just 48" high, 32" wide, 23" deep. Worth \$30, dealer cost only \$15, with 10-case order. Order No. SB-100.

### **Fluorescent Lighted Profit Builder**

... sells from all four sides. Increases takewiths, upgrades your store. 54" high x 90" long. Lights are behind plastic panels. \$250 value, just \$125 with 50-case order. Order No. PB-300.

### **Senior Sales Builder**

... for medium-sized stores. Walkaround display takes little space. 48" high x 46" wide x 48" deep. \$60 value, **yours for \$30** with 25-case purchase. Order No. SSB-200.